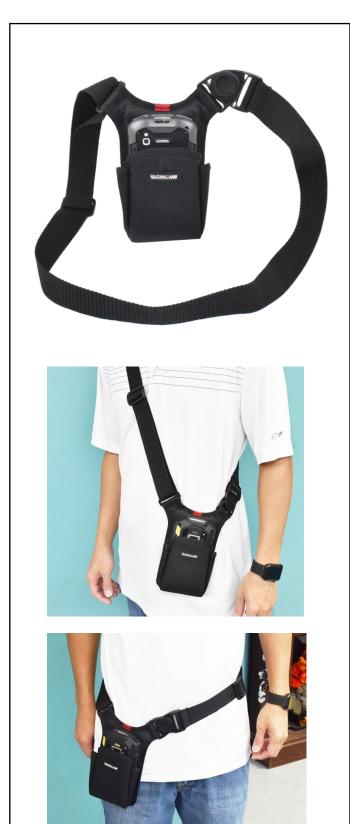

## **Sling/Waistbelt Holster fits** TC51/56 & TC52/57 with Exoskeleton

| P/N:        | AG3095DW                            |
|-------------|-------------------------------------|
| Fits Model: | Zebra TC51/56 &<br>TC52/57 with exo |
| Size:       | 6" x 3" x 1.5"                      |
| Color:      | Black                               |
| Weight:     | 0.15 lbs.                           |

## **Product Highlights:**

- Durable, easy-care Ballistic Nylon exterior.
- Buckle swivels to conform to body movements.
- Easy-in, easy-out access to device for fast-paced scanning.
- Bottom vent for quick insertion of device.
- Large pockets on sides for markers, pens, etc.
- Unique strap design allows holster to be carried either on waist or crossbody.