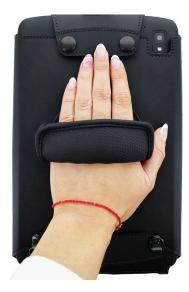

# OP Case with Ratcheting Hand Strap fits Zebra ET40 10" tablet without exoskeleton AK4359DW

• Custom Ratcheting (Rotating) Hand-Strap allows portrait or landscape orientation of the device.

- OP Case allows tablet to be used while in the case.
- DirectTouch usability that allows input, while experiencing tactile feedback from the screen

### **Product Highlights:**

- Leather-like exterior that is rich in appearance and cleans easily.
- OP Case allows tablet functions while in the case.
- DirectTouch usability that allows input, while experiencing tactile feedback from the screen
- Custom Ratcheting (Rotating) Hand-Strap allows landscape or portrait orientation of the device.
- Two D-rings allow for optional shoulder strap.