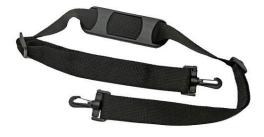

 Two D-rings allow for optional shoulder strap. (AD1960DW)

20230216

Have Questions? Please call or email: Tom at 727.490.0499 Email: tom@agoraedge.com www.ultimacase.com

10.15" x 6.41" x .45"