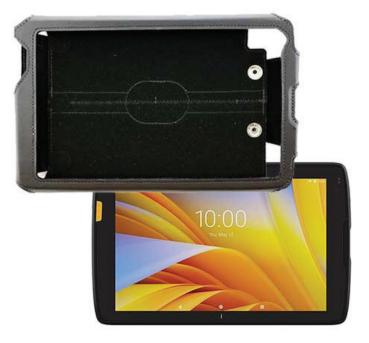

# OP Case with Ratcheting Hand Strap fits Zebra ET40 10" tablet without exoskeleton AK4359DW

• Custom Ratcheting (Rotating) Hand-Strap allows portrait or landscape orientation of the device.

- OP Case allows tablet to be used while in the case.
- DirectTouch usability that allows input, while experiencing tactile feedback from the screen

 Two D-rings allow for optional shoulder strap. (AD1960DW)

20230216

Have Questions? Please call or email: Tom at 727.490.0499 Email: tom@agoraedge.com www.ultimacase.com

10.15" x 6.41" x .45"

## **OP** Case with Ratcheting Hand Strap for Zebra ET40

**P/N:** AK4359DW

### **Product Highlights:**

- Leather-like exterior that is rich in appearance and cleans easily.
- OP Case allows tablet functions while in the case.
- DirectTouch usability that allows input, while experiencing tactile feedback from the screen
- Custom Ratcheting (Rotating) Hand-Strap allows landscape or portrait orientation of the device.
- Two D-rings allow for optional shoulder strap.