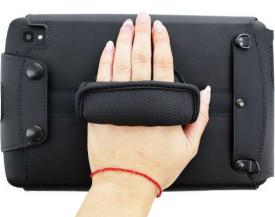

# OP Case with Ratcheting Hand Strap fits Zebra ET40 10" tablet without exoskeleton AK4359DW

• Custom Ratcheting (Rotating) Hand-Strap allows portrait or landscape orientation of the device.

- OP Case allows tablet to be used while in the case.
- DirectTouch usability that allows input, while experiencing tactile feedback from the screen

### **Product Highlights:**

- Leather-like exterior that is rich in appearance and cleans easily.
- OP Case allows tablet functions while in the case.
- DirectTouch usability that allows input, while experiencing tactile feedback from the screen
- Custom Ratcheting (Rotating) Hand-Strap allows landscape or portrait orientation of the device.
- Two D-rings allow for optional shoulder strap.