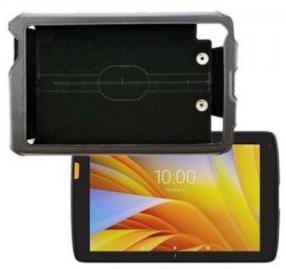

# OP Case with Ratcheting Hand Strap fits Zebra ET40 10" tablet without exoskeleton AK4359DW

• Custom Ratcheting (Rotating) Hand-Strap allows portrait or landscape orientation of the device.

- OP Case allows tablet to be used while in the case.
- DirectTouch usability that allows input, while experiencing tactile feedback from the screen

 Two D-rings allow for optional shoulder strap. (AD1960DW)

20230216

Have Questions? Please call or email: Tom at 727.490.0499 Email: tom@agoraedge.com www.ultimacase.com

10.15" x 6.41" x .45"

## **OP** Case with Ratcheting Hand Strap for Zebra ET40

**P/N:** AK4359DW

### **Product Highlights:**

- Leather-like exterior that is rich in appearance and cleans easily.
- OP Case allows tablet functions while in the case.
- DirectTouch usability that allows input, while experiencing tactile feedback from the screen
- Custom Ratcheting (Rotating) Hand-Strap allows landscape or portrait orientation of the device.
- Two D-rings allow for optional shoulder strap.