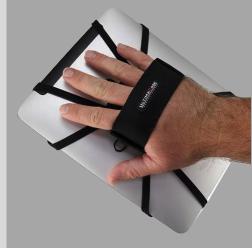

#### **WAREHOUSING**

Soft goods products in a warehouse environment are also designed for easy-in, easy-out access to device from holder and are rugged. Our WristMounts are designed for hands-free scanning.

We offer Holsters, WristMounts, Forklift Holsters, hand truck mounts, etc. for Warehouse associates.