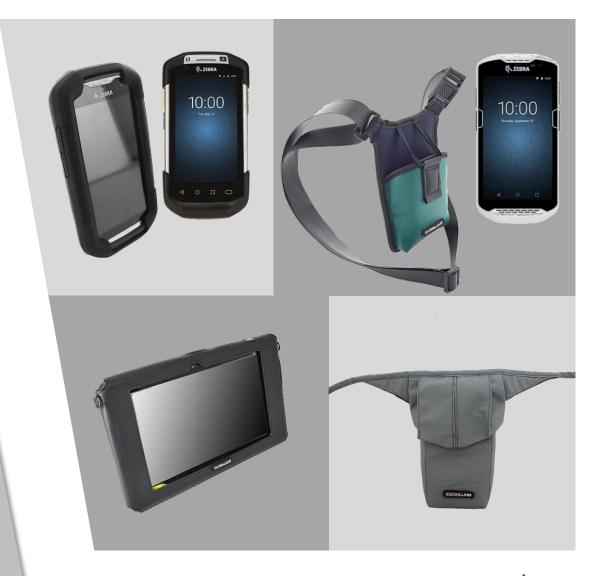

#### **Mobile Computing Cases & Holsters**

We have over 35 years of experience in designing and manufacturing accessories for the mobile computing industry.

We have a diverse selection of holsters, cases, components and accessories for all major brands of handheld computers, scanners, and portable printers, and are constantly creating and releasing new solutions for the latest devices on the market.

#### **RETAIL**

Soft goods products for mobile devices are also designed for easy-in, easy-out access to device from holder and for protection.

Our customer facing design is ideal for the retail environment.

We offer Holsters, OP Cases, Wearable slings, etc. for Retail associates.

#### **WAREHOUSING**

Soft goods products in a warehouse environment are also designed for easy-in, easy-out access to device from holder and are rugged. Our WristMounts are designed for hands-free scanning.

We offer Holsters, WristMounts, Forklift Holsters, hand truck mounts, etc. for Warehouse associates.

#### **LOGISTICS & MANUFACTURING**

Soft goods products in a logistics & manufacturing environment are also designed for easy-in, easy-out access to device from holder and are rugged.

We offer Holsters, OP Cases, Holster
Waistbelt/Sling, Magnetic Mount Holsters, etc.

#### **DISTRIBUTION & ROUTE SALES**

Soft goods products in a distribution & route sales areas are also designed for easy-in, easy-out access to device from holder, hands-free scanning, and are rugged for distribution & route sales associates.

We offer Holsters, WristMounts, RoutePads, etc.

#### **HOSPITALITY**

Soft goods products in a hospitality industry are also designed for easy-in, easy-out access of device from your holder, for protection and ease of use.

Our customer facing designs are ideal in the hospitality environment.

We offer Holsters, OP Cases, Holster Waistbelt/Sling, Sling, Hand straps, etc.

#### **HEALTHCARE**

Soft goods products in healthcare area are also designed for easy-in, easy-out access of device from holder, and for protection.

Our patient facing designs are ideal in the healthcare environment.

Material used for these holsters allow easy wipe down to meet healthcare requirements.

We offer Holsters, plastic OP Cases, Silicone Boots, fabric Holsters, etc.

#### **POS SOLUTIONS**

Soft goods products in a POS area are also designed for easy-in, easy-out access of device from your holder and protection.

Our customer facing designs are ideal in the POS environment.

We offer dual Holsters, dual OP Cases, Holster Waistbelt/Sling, POS Covers, etc.