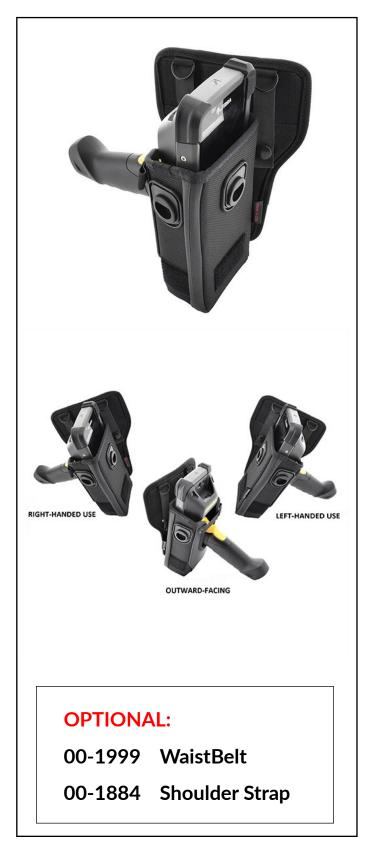

## **Product Highlights:**

- Durable, easy-care Ballistic Nylon exterior.
- Easy-in, easy-out access to device for fast-paced scanning.
- Swivel-D on three sides facilitates lefthanded, right-handed, or outward-facing use.
- Waist pad with low profile Swivel-D and hook & loop keeps the holster upright and snug to body.
- 2 belt loops with snaps on waist pad allow holster to be carried on a belt.
- Retaining strap with snap secures device in place when not in use.
- 2 D-rings allow for optional shoulder strap.